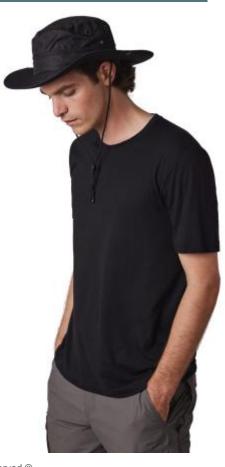

## **Outdoor hat**

Coated polyester and bonded major seams for added water resistance.

An attractive elliptical shape, supple fabric, and a wide brim that can be folded and attached to the hat thanks to press studs on the sides.

Ventilation eyelets for excellent breathability.

100% coated polyester. Curved shape to maintain a clear field of vision. Flexible and foldable edges thanks to press stud buttons. Ventilation eyelets and drawcord size adjuster with stopper. Available in 2 sizes.