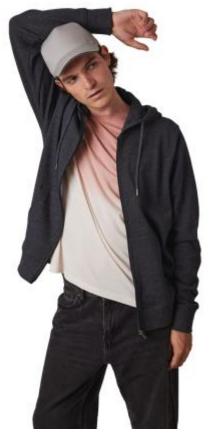

## Sandwich peak cap - 5 panels

14 available colourways with contrasting sandwich peak.

Hard-wearing and lightweight material. Cotton-lined sweatband for greater comfort.

Size adjuster with tear-release fastening for a fast and practical fit.

100% cotton twill. 5 panels cap with contrast sandwich peak and cotton sweatband. Size adjuster with tear release fastening.

Sizes

Grammage

One Size

155 gsm

All rights reserved ©