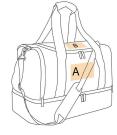

# Kimood

### KI0618

## Team sports bag

Very resistant fabric that is easy to decorate.

- Zipped openings for quick and easy access to personal belongings.
- Detachable and reinforced shoulder strap for greater resistance and an ergonomic design.

Team sports bag in 600D polyester with rigid bottom. All around zip opening. Detachable padded shoulder strap. Large side pockets.

#### Sizes

One Size

#### Capacity

49 I

#### Dimensions

55 cm x 28 cm x 34 cm

All rights reserved ©

| 1       | ONE SIZE |
|---------|----------|
| Colours | €41.94   |

#### **Additional information**

Logistic

自 1 5

| Customs code |
|--------------|
| 42029291     |

#### Country of origin Decoration zone

China

A: 16x10 cm | B: 10x10 cm



#### Colours



Navy