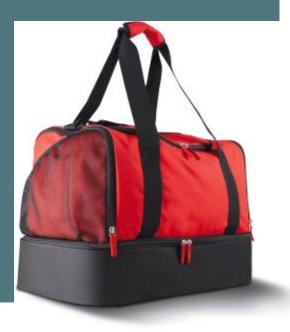

## Team sports bag

Very resistant fabric that is easy to decorate.

- Zipped openings for quick and easy access to personal belongings.
- Detachable and reinforced shoulder strap for greater resistance and an ergonomic design.

Team sports bag in 600D polyester with rigid bottom. All around zip opening. Detachable padded shoulder strap. Large side pockets.

#### Capacity

49 I

#### Dimensions

55 cm x 28 cm x 34 cm

All rights reserved ©

| 1       | ONE SIZE |
|---------|----------|
| Colours | €41.94   |