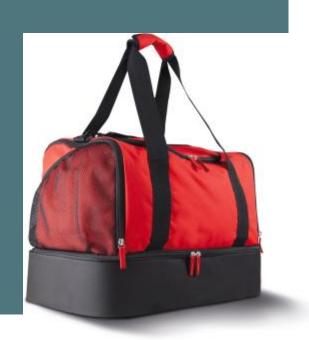

# **Team sports bag**

Very resistant fabric that is easy to decorate.

Zipped openings for quick and easy access to personal belongings.

Detachable and reinforced shoulder strap for greater resistance and an ergonomic design.

Team sports bag in 600D polyester with rigid bottom. All around zip opening. Detachable padded shoulder strap. Large side pockets.

#### Sizes

One Size

#### Capacity

49 I

#### **Dimensions**

55 cm x 28 cm x 34 cm

All rights reserved ©