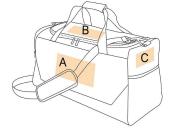

# Country of origin Decoration zone

China

A: 20x15 cm | B: 15x10 cm | C: 8x6 cm