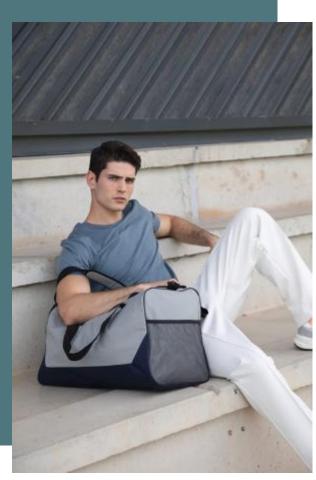

# KI0617 Multi-sports bag

Resistant and easy to decorate.

Detachable shoulder strap for greater versatility.

Mesh pocket for fast and simple shoe storage.

Multi-sports bag in 600D polyester. 2 side pockets, including 1 mesh pocket and 1 shoe holder pocket. Detachable padded shoulder strap.

## Capacity

46 I

## Dimensions

56 cm x 28 cm x 32 cm

All rights reserved ©

| 1       | ONE SIZE |
|---------|----------|
| Colours | €20.74   |

| Logistic | Customs code |
|----------|--------------|
|          | 42029291     |
| 25       |              |