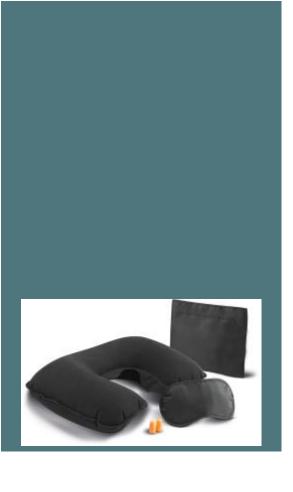

# **Travel set**

Customisable cover for optimum communications.

Central scratch opening, fast and practical.

3 must-have travel accessories.

Travel set in 210D polyester. Comes with a customizable pouch. Includes ear plugs, sleep mask and inflatable neck cushion.