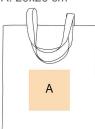

# Kimood

# KI0226 100% natural yarn dyed jute bag

Conscious collection: natural materials and environmentally friendly. Resistant and ecological plant-based fabric. Long handles for carrying by hand or over the shoulder.

Soft dyed yarn jute bag with cotton handles.

Sizes One Size

Capacity 16 I

Dimensions 38 cm x 42 cm



All rights reserved ©

| 1       | ONE SIZE |
|---------|----------|
| Colours | €5.70    |

## Additional information

**Customs code** Logistic 42029298 50

### Country of origin Decoration zone

India

A: 20x20 cm



### Colours



Black



Black

Blue Ink





Natural / Military Green

Natural /

Saffron



Water Green