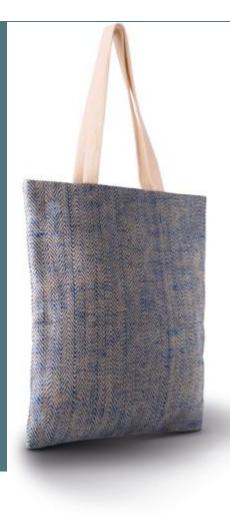

# KI0226 100% natural yarn dyed jute bag

Conscious collection: natural materials and environmentally friendly. Resistant and ecological plant-based fabric. Long handles for carrying by hand or over the shoulder.

Soft dyed yarn jute bag with cotton handles.

Sizes One Size

Capacity 16 I

Dimensions 38 cm x 42 cm

All rights reserved ©

| 1       | ONE SIZE |
|---------|----------|
| Colours | €5.70    |