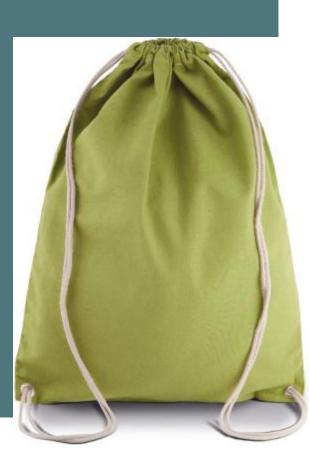

## Kimood KI0125 **Cotton drawstring backpack**

Conscious collection: natural materials and environmentally friendly. Certified cotton that guarantees the absence of harmful or skin irritating substances.

Drawstring carry handles for quick and easy opening and closing.

Drawstring backpack in cotton with white cotton handles.

| Sizes    | Grammage      |
|----------|---------------|
| One Size | 130 gsm       |
| Capacity | Dimensions    |
| 13       | 35 cm x 45 cm |