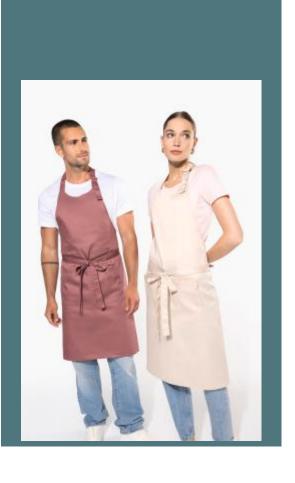

## Polyester cotton apron with pocket

Washable at 60°, perfect for professional use.

31 available colourways.

Easy-care.

65% polyester/35% cotton (Denim, Black Denim 65 % cotton / 35 % polyester). Domestic wash 60°C. Adjustable neck tie with sliding metal buckle. Large double pocket with two compartments. Pocket: Length 20 cm - Width 31.5 cm. Apron: Length 90 cm - Width 76 cm. Denim colours: this product has been specially treated and appears intentionally aged. This manufacturing process results in colour variations between products and makes each piece unique.

**Sizes** 

Grammage

One Size

190 gsm