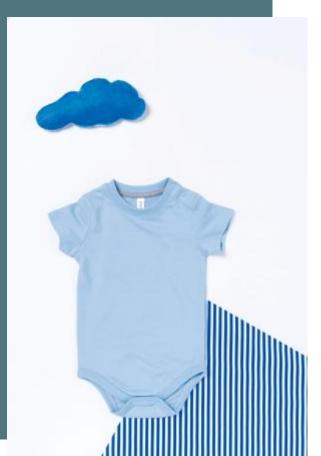

## **Babies' SHORT-SLEEVED bodysuit**

Lightweight and supple, extremely comfortable.

Enzyme-washed for excellent printability.

3 press stud crotch fastening.

100% enzyme-washed cotton jersey (Oxford Grey : 90% cotton/10% viscose). Crew neck with 2 shoulder press studs. 3 press studs at bottom. Ribbed neck and leg openings.