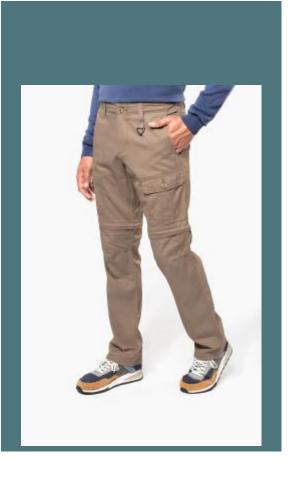

## 2 In 1multi pocket trousers

Versatile and super functional garment thanks to the removable bottom trouser section.

Made from enzyme-washed cotton twill, combining optimum comfort and durability.

Thick and hard-wearing garment, perfect for professional use.

100% cotton twill. Enzyme-washed. Zip fastening with stud. 4 front pockets. 3 rear pockets. Zip off trouser legs to Bermuda shorts. Plastic ring at belt loop. This product has been specially treated and appears intentionally aged. This manufacturing process results in colour variations between products and makes each piece unique.