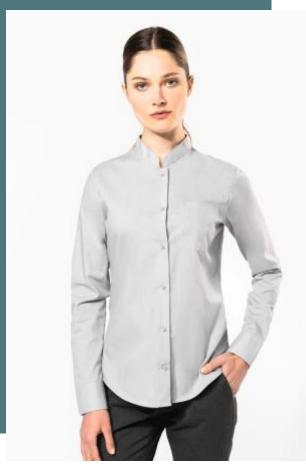

## Ladies' long-sleeved mandarin collar shirt

The shirt for catering professionals.

Mandarin collar for a chic and modern touch.

Easy to clean thanks to easy-care treatment.

65% polyester/35% cotton poplin. Easy-care fabric. Mandarin collar. Matching buttons. V-shaped chest pocket on left side. Adjustable rounded cuffs with tear-resistant sleeve placket. 1 spare button. Shaped hem.