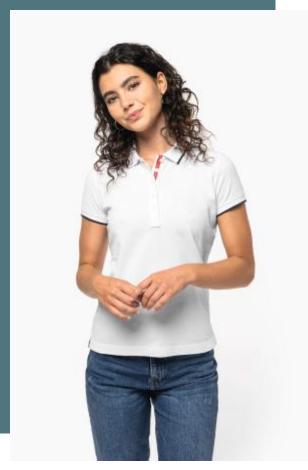

## Ladies' short-sleeved piqué knit polo shirt

Contrasting finishes on sleeves and neckline.

Reinforced collar that can be worn up ("collar-up").

Made from 100% piqué knit.

100% cotton piqué. Ribbed collar with contrast tipping and contrast undercollar (no contrast undercollar on White colourway). Contrast taped neck and side slits. Decorative 5-button placket. Ribbed cuffs with contrast tipping. Twin needle finishing at the hem. Stand-up collar - can be worn collar up or down.