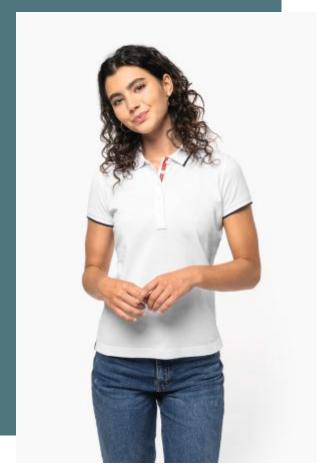

# Ladies' short-sleeved piqué knit polo shirt

Contrasting finishes on sleeves and neckline.

Reinforced collar that can be worn up ("collar-up").

Made from 100% piqué knit.

100% cotton piqué. Ribbed collar with contrast tipping and contrast undercollar (no contrast undercollar on White colourway). Contrast taped neck and side slits. Decorative 5-button placket. Ribbed cuffs with contrast tipping. Twin needle finishing at the hem. Stand-up collar - can be worn collar up or down.