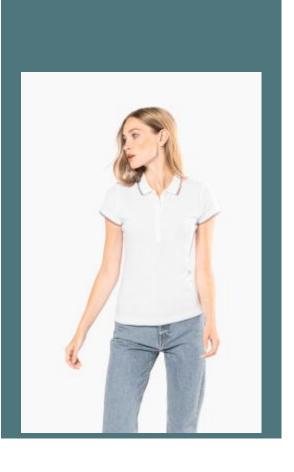

## Ladies' short-sleeved polo shirt

Ladies' wardrobe must-have for every season.

Soft texture made from cotton piqué.

Subtly contrasting piping at neck and on cuffs.

100% cotton piqué. 5 button placket. Contrast taped neck and side slits. Rib with contrast tipping at neck and cuffs. Twin needle finishing at the hem.

**Sizes** 

Grammage

XS - S - M - L - XL - XXL

220 gsm