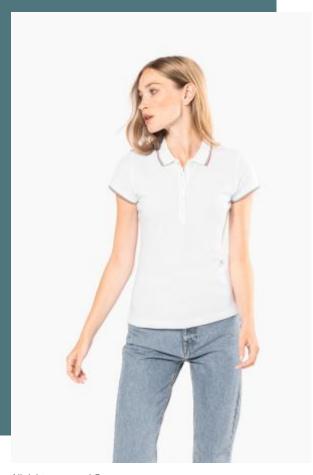

## Ladies' short-sleeved polo shirt

Ladies' wardrobe must-have for every season.

Soft texture made from cotton piqué.

Subtly contrasting piping at neck and on cuffs.

100% cotton piqué. 5 button placket. Contrast taped neck and side slits. Rib with contrast tipping at neck and cuffs. Twin needle finishing at the hem.