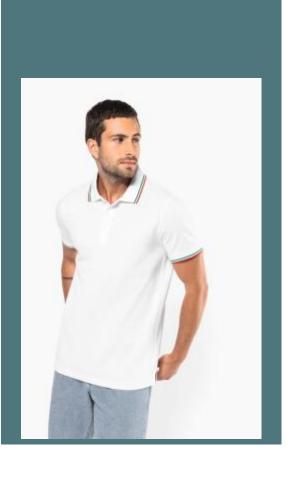

## Men's short-sleeved polo shirt

Men's wardrobe must-have for every season.

Soft texture made from cotton piqué.

Subtly contrasting piping at neck and on cuffs.

100% cotton piqué. 3 button placket. Contrast taped neck and side slits. Rib with contrast tipping at neck and cuffs. Twin needle finishing at the hem.

### **Colours**

Black / Red / Yellow

green/Light grey/White

Light Royal Blue / Red / White

Light royal Navy / Light blue/Yellow Anthrite White

Navy / Red / White

Navy / Wine / White

White