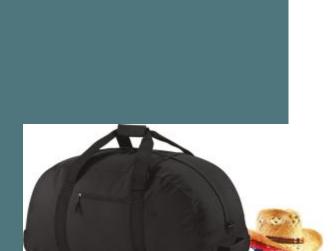

## Classic Wheelie Holdall

Ergonomic handle.

Inner reinforcement at the base, rubber wheels.

Easy to carry.

600D polyester. Retractable twin tube locking tow handle. Durable integrated skate wheels. Compression straps. Zippered pouch pocket. Detachable adjustable shoulder strap with pad. Padded hand grip. Grab handle.

Sizes Grammage
One Size 390 gsm

Capacity Dimensions

95 I 75 cm x 38 cm x 35 cm

All rights reserved ©

| 1       | ONE SIZE |  |
|---------|----------|--|
| Colours | €75.78   |  |