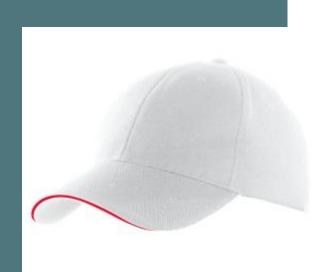

# **Sports cap**

Ventilation eyelets and inner towelling band for optimum comfort.

Polyester piqué and contrasting sandwich peak to stand out.

Rear size adjuster with tear-release fastening, fast and practical.

100% polyester piqué. 6 panels. Ventilation eyelets. Contrast sandwich. Terry inner sweatband for better comfort. Size adjuster with tear release fastening.