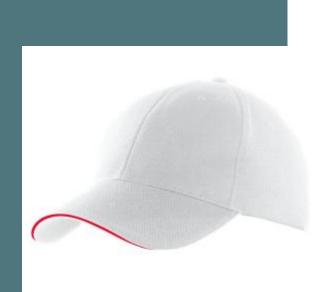

## **Sports cap**

Ventilation eyelets and inner towelling band for optimum comfort.

Polyester piqué and contrasting sandwich peak to stand out.

Rear size adjuster with tear-release fastening, fast and practical.

100% polyester piqué. 6 panels. Ventilation eyelets. Contrast sandwich. Terry inner sweatband for better comfort. Size adjuster with tear release fastening.