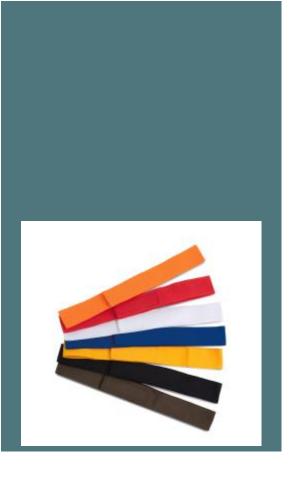

# Removable ribbon band for Panama

hats and boater hats

Different available lengths.

Detachable thanks to its tear-release fastening.

100% polyester. Width: 3.5 cm. Self grip fastening. The 66 cm size ribbon band fits all 3 KP066 hat sizes and the 72 cm size ribbon band fits both KP069 hat sizes. \*72 cm ribbon only available in Black and Red. Close by hook and loop.

#### **Sizes**

66 cm - 72 cm