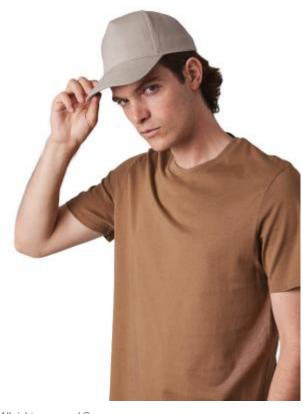

## Action II - 5 panels cap

Brushed cotton twill for greater softness and suppleness.

Reinforced front panel.

Preformed curved peak.

100% brushed cotton twill. Reinforced inner front panel. Pre-curved peak. Size adjuster with metal buckle and matt silver-toned loop.

Sizes

Grammage

One Size

180 gsm

All rights reserved ©

| 1       | ONE SIZE |
|---------|----------|
| Colours | €3.24    |