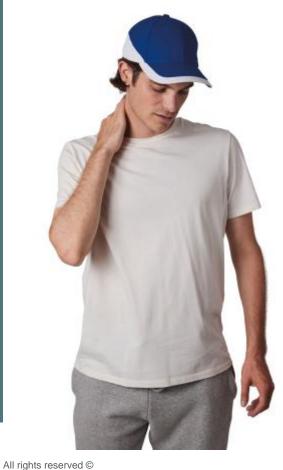

# Racing - Two-tone 6 panels cap

Two-tone. Wide range of colours available.

Thick, high-quality brushed cotton twill for greater softness and suppleness. Sturdy and hard-wearing weave.

Comfortable, aesthetic and stays on thanks to the adjustable rear fastening with metal buckle + silver loop.

100% brushed heavy cotton twill. 6 ventilation eyelets. Size adjuster with metal buckle and silver-toned matt loop.

**Sizes** 

Grammage

One Size

260 gsm

# **Colours**

Black /

Royal Blue / White

65050030

White

Yellow

Black

Fuchsia / Dark Grey