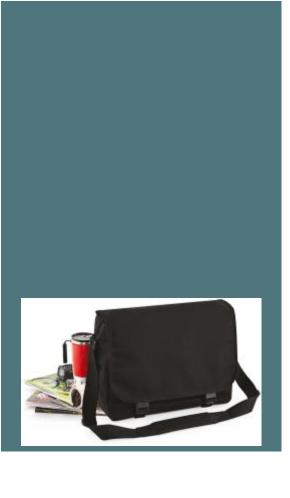

## Messenger Bag

Resistant polyester.

Medium format suitable for everyday urban activities.

Large interior and several storage compartments.

600D polyester. Adjustable shoulder strap with pad. Internal organiser section. Inside zip. Key hook.

**Sizes** Grammage One Size 390 gsm

**Dimensions** Capacity

11 I 41 cm x 31 cm x 12 cm

All rights reserved ©

| 1       | ONE SIZE |
|---------|----------|
| Colours | €17.14   |