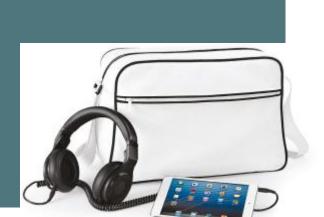

## **Retro Shoulder Bag**

Resistant polyester.

Medium format suitable for everyday urban activities.

Zipped pockets for extra security.

600D polyester. Adjustable shoulder strap. Inner zippered pocket and zippered front pocket.

Sizes Grammage One Size 390 gsm

Capacity **Dimensions** 

18 I 40 cm x 28 cm x 18 cm

All rights reserved ©