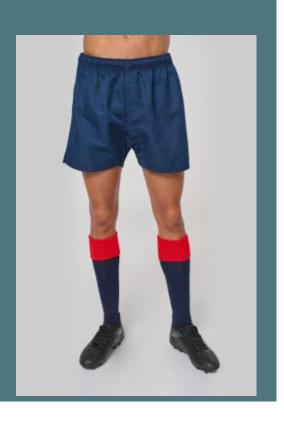

## rugbyelite shorts

Elasticated waistband and drawstring with an anti-slip silicone strip for better support.

Stretch panels at the bottom of the thighs and inside leg for optimum comfort.

Reinforced twin needle stitching.

100% polyester twill. Elasticated waist with drawcord and inner non-slip silicone band. Stretch panels at inside leg and sides for optimal comfort. Reinforced twin needle stitch.