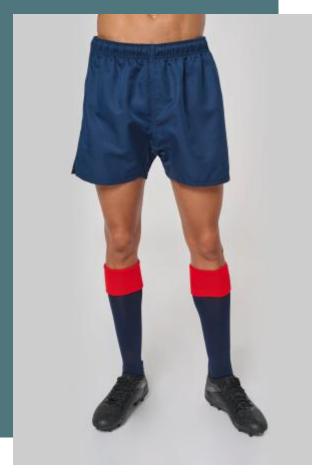

## rugbyelite shorts

Elasticated waistband and drawstring with an anti-slip silicone strip for

Stretch panels at the bottom of the thighs and inside leg for optimum

Reinforced twin needle stitching.

100% polyester twill. Elasticated waist with drawcord and inner non-slip silicone band. Stretch panels at inside leg and sides for optimal comfort. Reinforced twin needle stitch.

Grammage

XS - S - M - L - XL - XXL - 3XL - 4XL

220 gsm