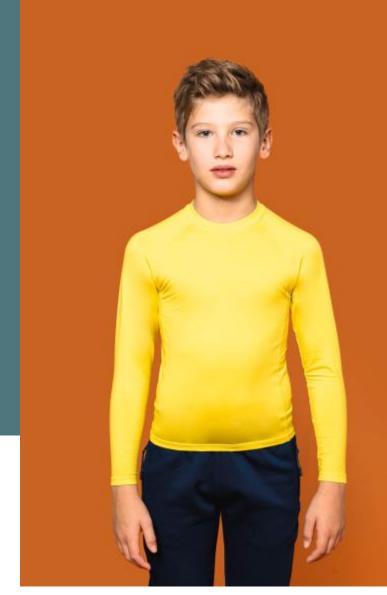

## Kids' long-sleeved base layer s T-shirt

12% elastane for greater comfort

Twin needle finish

88% polyester / 12% elastane. Crew neck. Matching cover stitch. T finishing at the cuffs and hem.

#### Grammage

6/8 years (6/8 ans) - 8/10 years (8/10 ans) - 10/12 years (10/12 ans) - 12/14 years (12/14 ans)

200 gsm

All rights reserved ©

| 1          | 6/8 YEARS (6/8 ANS) - 12/14 YEARS (12/14 ANS) |                  |        |                |          |
|------------|-----------------------------------------------|------------------|--------|----------------|----------|
| Colours    | €22.60                                        |                  |        |                |          |
|            |                                               |                  |        |                |          |
| Colours    |                                               |                  |        |                |          |
| $\bigcirc$ |                                               | $\bigcirc$       |        |                |          |
| White      | Black                                         | Flashy<br>Yellow | Orange | Sporty<br>Navy | Sporty I |