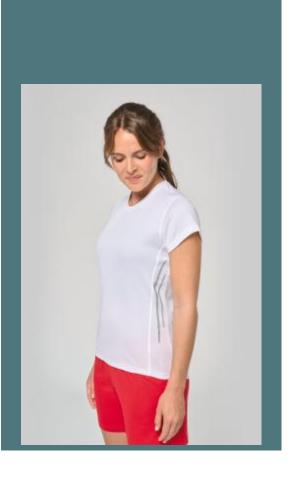

## Ladies' short-sleeved sports T-shirt

Lightweight, breathable fabric.

Technical honeycomb fabric at the back to release sweat and improve

Reflective design elements on panels on the front and lower back.

50% Top Cool® polyester/50% polyester. Fitted style. Breathable lightweight fabric. Wicking fabric on back for comfort and performance. Front and back reflective design details. Short sleeves with front and back contrast piping. Contrast taped neck.