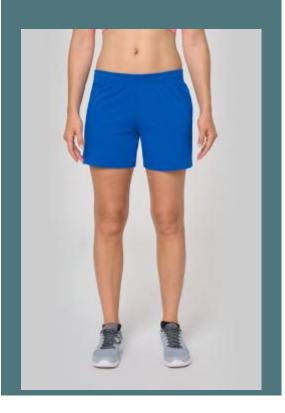

# Ladies' jersey sports shorts

Ring-spun pre-shrunk knit for an incredibly stretchy, comfortable fabric.

2 side pockets and 1 back patch pocket.

Elasticated belt for greater comfort and support.

100% ringspun low shrinkage cotton (Oxford Grey : 90% cotton/10% viscose). 2 side pockets. 1 back pocket. Elasticated waist. Twin needle finishing at the hem.

#### Colours

Light Royal Blue

**Country of origin** 

Bangladesh

Oxford

Grey