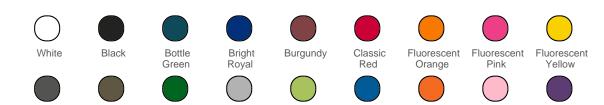

45 cm x 33 cm

French

Navy

Sapphire Blue Fuchsia

Silver

Gold

Sky Blue

Sizes Grammage
One Size 100 gsm

Orange

Pink

Purple

## Colours

Graphite

Grey

Surf Blue

Green

Olive

Yellow

Lime Green Ocean Blue

Light Grey

Kelly Green