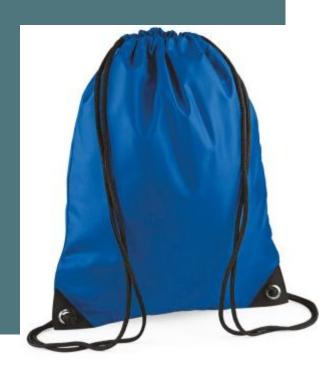

## **Premium Gymsac**

Perfect for going to the swimming pool, the gym or for a jog.

Foldable and easy to carry.

Perfect for decoration access.

210D polyester (except for the colour Silver - 210D Nylon). Water-resistant fabric. Reinforced corners with gunmetal eyelet.

45 cm x 33 cm

French

Navy

Sapphire Blue Fuchsia

Silver

Gold

Sky Blue

Sizes Grammage
One Size 100 gsm