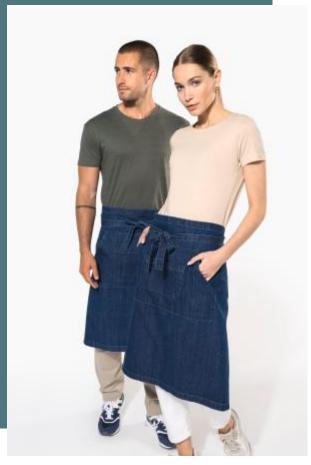

## **Cotton long apron**

Washable at 60°: perfect for professional use.

Easy-care.

Practical and functional.

100% cotton. Domestic washing at 60°C. 1 large kangaroo pocket and one pocket with two compartments. Width 90 cm - Length 62.5 cm. Denim colour : this product has been specially treated and appears intentionally aged. This manufacturing process results in colour variations between products and makes each piece unique.