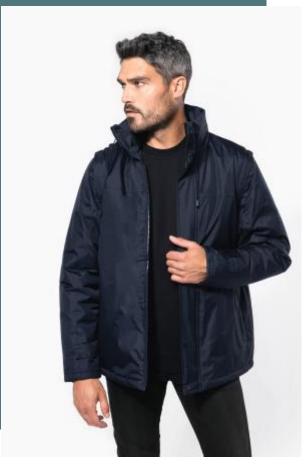

## Factory > Detachable-sleeved blouson jacket

PVC backing for greater fabric waterproofing.

Functional and practical with inside pockets and detachable sleeves.

Lined body and sleeves for optimum comfort.

100% polyester outer with PVC coating. Polyester padding and lining. Cuff adjusters with tear release fastening. Concealed hood with elasticated drawcord and zip access. 2 inner pockets and 1 mobile phone pocket. Inner zip access for decoration. Detachable sleeves. 2 side pockets with piping. Elasticated drawcord with toggles at hem.