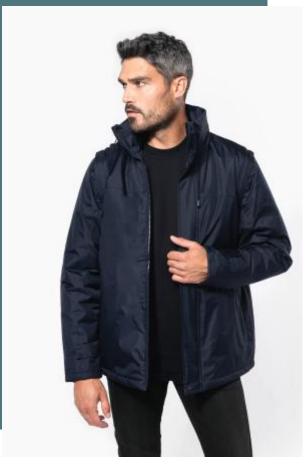

## Factory > Detachable-sleeved blouson jacket

PVC backing for greater fabric waterproofing.

Functional and practical with inside pockets and detachable sleeves.

Lined body and sleeves for optimum comfort.

100% polyester outer with PVC coating. Polyester padding and lining. Cuff adjusters with tear release fastening. Concealed hood with elasticated drawcord and zip access. 2 inner pockets and 1 mobile phone pocket. Inner zip access for decoration. Detachable sleeves. 2 side pockets with piping. Elasticated drawcord with toggles at hem.