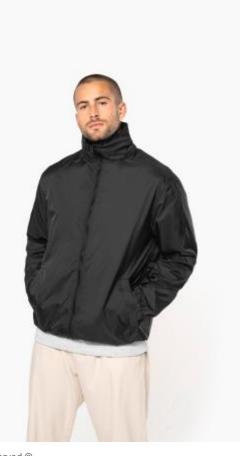

# Eagle > Lined windbreaker

Acrylic coating for greater fabric waterproofing.

Versatile and functional garment, a workwear essential.

Jersey lining for added wind-breaker effect.

100% 210 T polyamide with acrylic coating. 100% polyester Heather Grey jersey lining. Concealed hood with elastic drawcord. Zip through front. 1 inner pocket and 2 front pockets. Elasticated drawcord with toggles at hem. Zip access for decoration.