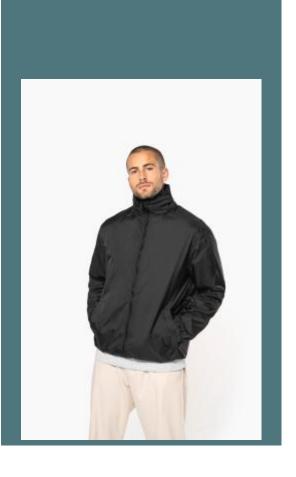

## Eagle > Lined windbreaker

Acrylic coating for greater fabric waterproofing.

Versatile and functional garment, a workwear essential.

Jersey lining for added wind-breaker effect.

100% 210 T polyamide with acrylic coating. 100% polyester Heather Grey jersey lining. Concealed hood with elastic drawcord. Zip through front. 1 inner pocket and 2 front pockets. Elasticated drawcord with toggles at hem. Zip access for decoration.