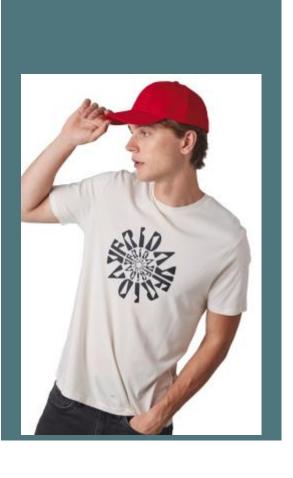

# 6 panels easy-print cap

Thick brushed cotton twill for greater softness and suppleness. Sturdy and hard-wearing weave.

Plenty of space for decoration on the front panel.

Adjustable rear fastening with metallic buckle for optimum hold.

100% brushed heavy cotton twill. 6 panels with easy print front panel. Size adjuster with metal buckle.

**Sizes** Grammage

One Size 260 gsm