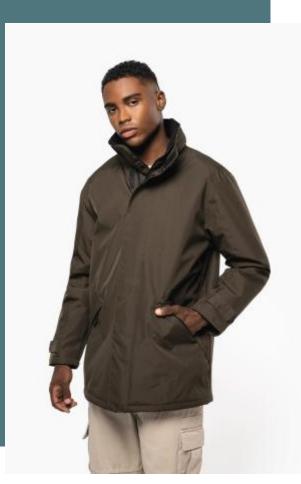

## KARIBAN K677 Quilted parka

Supple and hard-wearing fabric.

Quilted lining for heat retention and optimal comfort.

Thick, functional and comfortable.

100% polyester Oxford outer - quilted polyester padding and lining. Zip fastening with tear release fastening and concealed press studs. 2 zipped outer pockets. 2 inside pockets (1 mobile phone pocket). Concealed hood. Fleece-lined collar. Zip access for decoration.