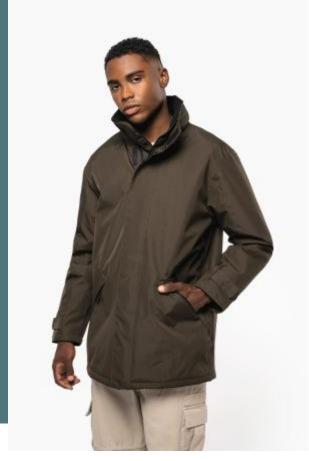

# **Quilted parka**

Supple and hard-wearing fabric.

Quilted lining for heat retention and optimal comfort.

Thick, functional and comfortable.

100% polyester Oxford outer - quilted polyester padding and lining. Zip fastening with tear release fastening and concealed press studs. 2 zipped outer pockets. 2 inside pockets (1 mobile phone pocket). Concealed hood. Fleece-lined collar. Zip access for decoration.