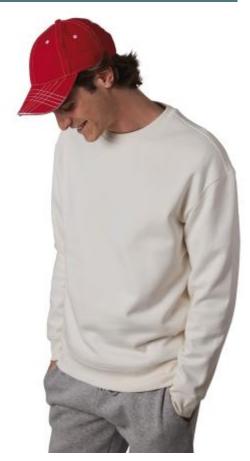

## kuρ KP109 6 panels Fashion cap

Brushed cotton twill for greater softness and suppleness. Contrasting overstitching and eyelets, for a fashionable style. Cotton sweatband.

100% brushed cotton twill. 6 panels. Contrast eyelets and stitching. Cotton sweatband. Size adjuster with metal buckle.