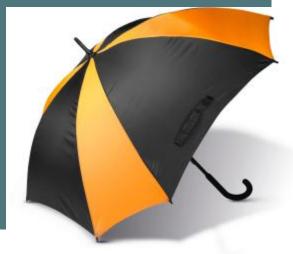

## KI2023 Square umbrella

Original and attractive square shape.

Supple and resistant fibre glass pole and frame.

Fast and practical manual opening.

23" (58.5 cm) square umbrella. 8 panels. Manual opening. Fibreglass frame and shaft. Polypropylene J handle and tips. 210T polyester canopy.