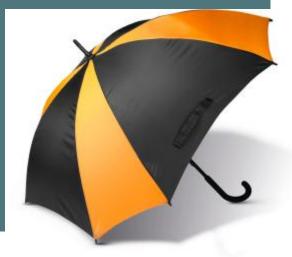

## Square umbrella

Original and attractive square shape.

Supple and resistant fibre glass pole and frame.

Fast and practical manual opening.

23" (58.5 cm) square umbrella. 8 panels. Manual opening. Fibreglass frame and shaft. Polypropylene J handle and tips. 210T polyester canopy.

## Sizes

One Size

Dimensions

96 cm x 84 cm

All rights reserved ©

White

Black

Black /

Orange