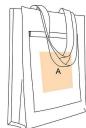

# KI0221

# Jute shopper bag

Conscious collection: natural materials and environmentally friendly.

Resistant and ecological plant-based fabric.

Cotton handle and front pocket for easy decoration access.

Jute shopper bag with cotton handles, cotton front pocket.

#### **Sizes**

One Size

### Capacity

16 I

22 I

#### **Dimensions**

35 cm x 9 cm x 40 cm















All rights reserved ©

| 1                                   | ONE SIZE |
|-------------------------------------|----------|
| Colours                             | €5.56    |
| Black / Silver<br>Cherry Red / Gold | €6.94    |

## **Additional information**

#### **Customs code**

42029298

50

Logistic

## Country of origin Decoration zone

India

A: 20x20 cm



# **Colours**



















Turquoise