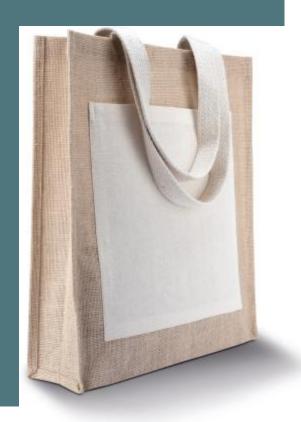

# Jute shopper bag

Conscious collection: natural materials and environmentally friendly.

Resistant and ecological plant-based fabric.

Cotton handle and front pocket for easy decoration access.

Jute shopper bag with cotton handles, cotton front pocket.

#### **Dimensions**

35 cm x 9 cm x 40 cm

All rights reserved ©

| 1                                   | ONE SIZE |
|-------------------------------------|----------|
| Colours                             | €5.56    |
| Black / Silver<br>Cherry Red / Gold | €6.94    |