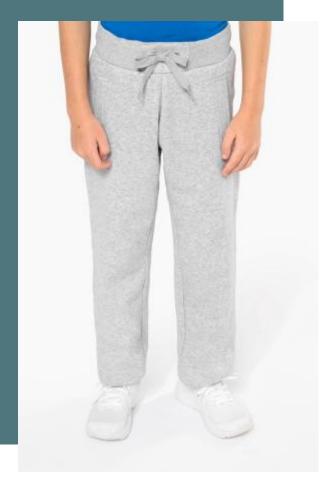

# Kids' jogging bottoms

The essential joggers now in a soft and comfortable fabric.

Made from combed cotton that is supple and comfortable to wear.

Casual, relaxed look. Lounge Collection.

80% combed cotton/20% polyester. Brushed fleece. 2 side pockets and 1 rear patch pocket. Deep ribbed elasticated waistband. 1x1 ribbed ankles.

#### Grammage

6/8 years (6/8 ans) - 8/10 years (8/10 ans) - 10/12 years (10/12 ans) - 12/14 years (12/14 ans)

300 gsm

Logistic

20