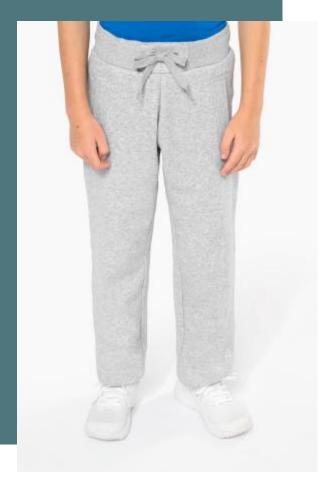

# Kids' jogging bottoms

The essential joggers now in a soft and comfortable fabric.

Made from combed cotton that is supple and comfortable to wear.

Casual, relaxed look. Lounge Collection.

80% combed cotton/20% polyester. Brushed fleece. 2 side pockets and 1 rear patch pocket. Deep ribbed elasticated waistband. 1x1 ribbed ankles.

### Grammage

6/8 years (6/8 ans) - 8/10 years (8/10 ans) - 10/12 years (10/12 ans) - 12/14 years (12/14 ans)

300 gsm