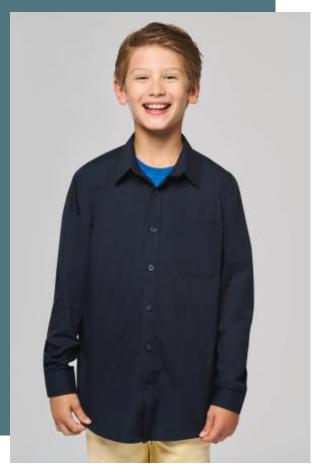

## **Kid's LONG-SLEEVED Poplin Shirt**

Silky and supple poplin fabric.

Easy to clean thanks to easy-care treatment.

Classic and essential.

100% cotton. Easy care. Cut-away boned collar. Matching buttons. Mitred left chest pocket. Double back yoke. Felled seams. Adjustable rounded button cuffs with button placket. 2 spare buttons. Shaped hem.

### **Colours**

White

Navy