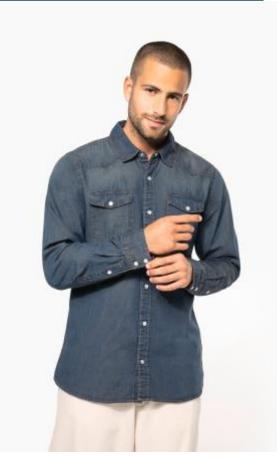

# Men's long-sleeved denim shirt

Comfortable, fashionable slim fit.

Soft to the touch and excellent printability.

Faded look in keeping with the vintage trend.

100% cotton. Enzyme-washed shirt. Fitted style. Decorative stud buttons. 2 studded chest pockets with flap. Front and back yokes. Studded cuffs. This product has been specially treated and appears intentionally aged. This manufacturing process results in colour variations between products and makes each piece unique.

#### Sizes

Grammage

S - M - L - XL - XXL - 3XL

150 gsm

All rights reserved ©

| 1       | S - 3XL |
|---------|---------|
| Colours | €42.44  |