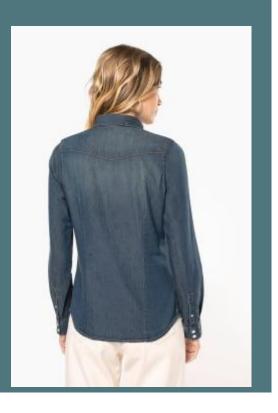

## Ladies' long-sleeved denim shirt

Comfortable and fashionable tailored fit.

Soft to the touch and excellent printability.

Trendy faded vintage look.

100% cotton. Enzyme-washed shirt. Fitted style. Decorative stud buttons. 2 studded chest pockets with flap. Front and back yokes. Studded cuffs. Shaped hem. This product has been specially treated and appears intentionally aged. This manufacturing process results in colour variations between products and makes each piece unique.

#### Colours

Blue Jean