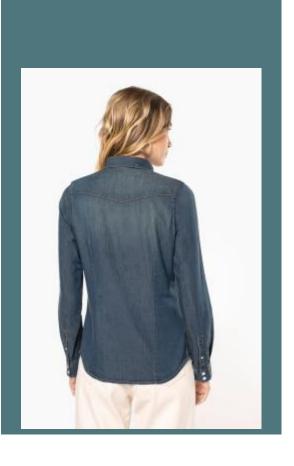

## Ladies' long-sleeved denim shirt

Comfortable and fashionable tailored fit.

Soft to the touch and excellent printability.

Trendy faded vintage look.

100% cotton. Enzyme-washed shirt. Fitted style. Decorative stud buttons. 2 studded chest pockets with flap. Front and back yokes. Studded cuffs. Shaped hem. This product has been specially treated and appears intentionally aged. This manufacturing process results in colour variations between products and makes each piece unique.