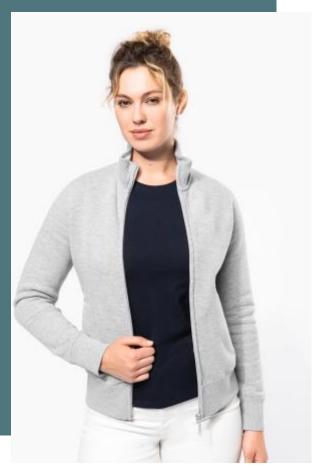

## Ladies' full zip sweat jacket

3-yarn brushed fleece fabric with LSF treatment for an excellent print surface, hard-wearing and resistant in the wash.

In keeping with the urban casual spirit of the LSF range.

Softness and comfort guaranteed.

80% combed cotton/20 % polyester. Low shrinkage brushed fleece. Silicone wash. Fitted style with ribbed side panels. Matching neck tape (except for White body where neck tape is Oxford Grey). Contrast striped ribbed inner collar (White stripes for all colourways except White body, where stripes are Oxford Grey). 2 front pockets. Ribbed cuffs and hem. Zip fastening.